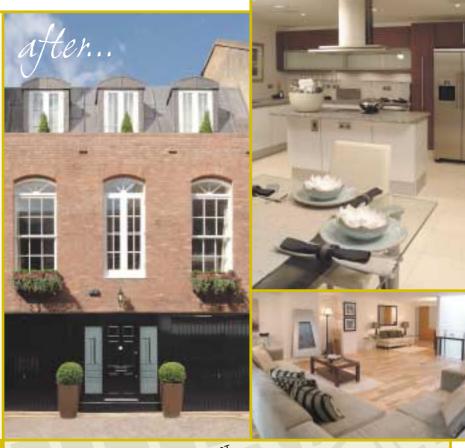

Bermac secured substantial revisions to the planning consent and work commenced in Autumn 2002.

This ultra-modern 3 bedroom house featured high specification and high technology, combined with stylish design features and an imaginative use of light and space. The specification included a home-automation system controlling lighting, temperature and audio systems with provision for video-entry, surveillance and security systems and home cinema.

Works were completed in Summer 2003 and the completed property sold to an investor purchaser shortly after its launch.